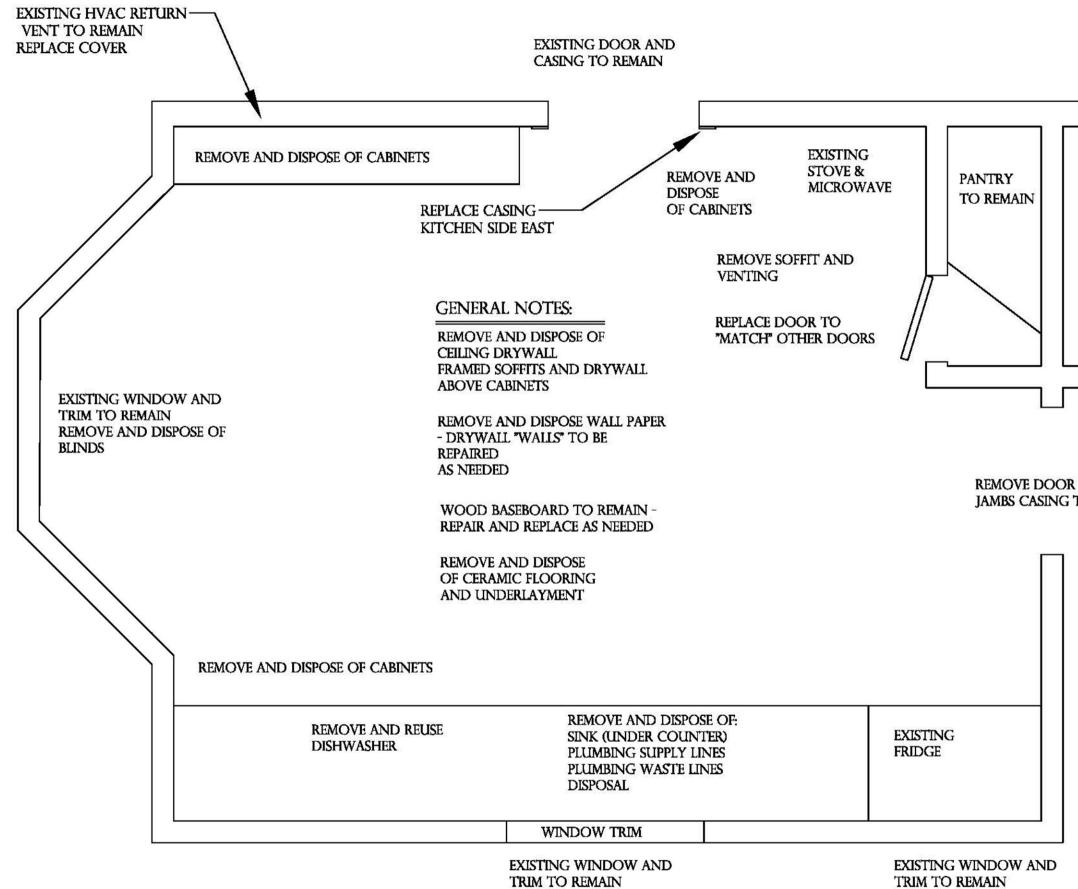

# XШ 0 4 1349 W. 18TH. AVENUE, OSHKOSH, WI 54902 (920) 522-2334 JEFF@APEX-REM.COM APEX HOME REMODELING DECEMBER 5, 2023 SCALE 1/2" = 1'0" (PRINTED 11 X 17) 1033 HAZEL ST, OSHKOSH, WI JAMBS CASING TO REMAIN KITCHEN REMODELING GENERAL DEMOLITION A8 GENERAL DEMOLITION