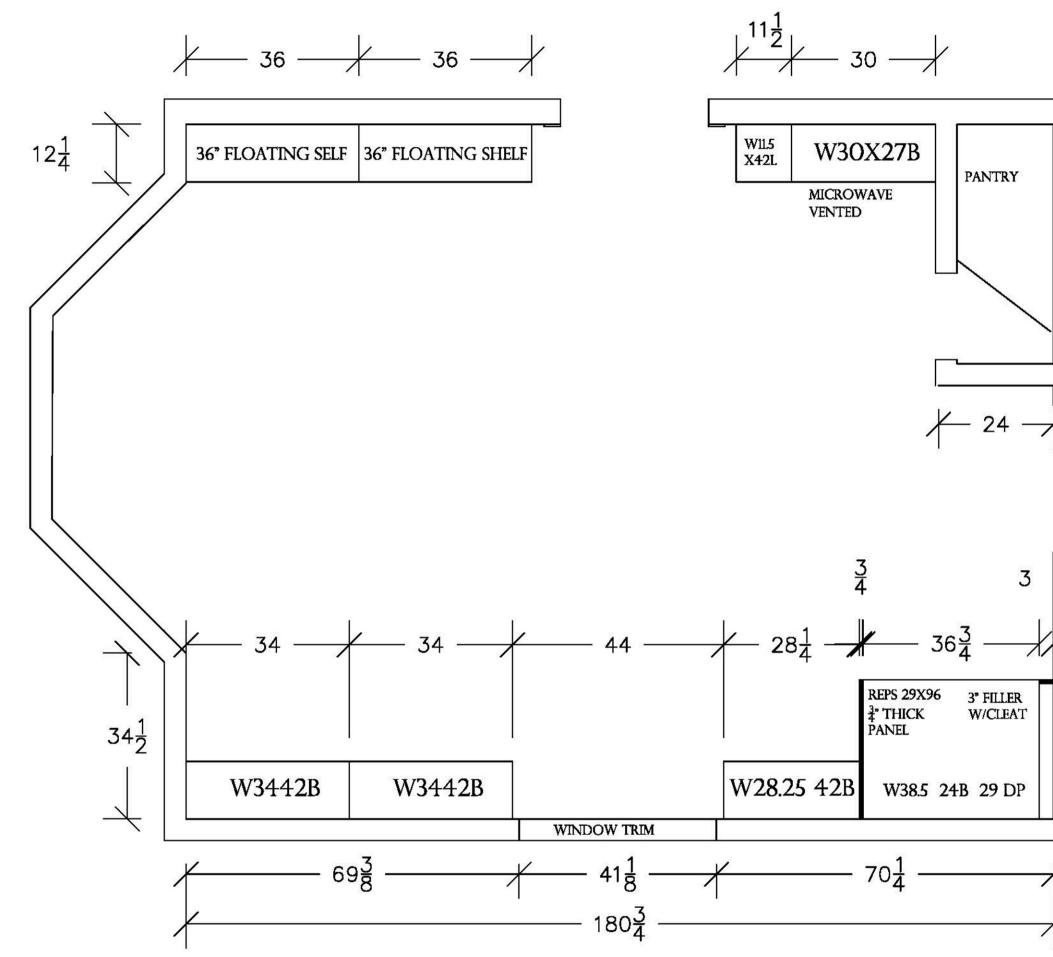

| <br>          |                            |                                         | APEX                                 |
|---------------|----------------------------|-----------------------------------------|--------------------------------------|
|               | APEX HOME REMODELING       | 1349 W. 18TH. AVENUE, OSHKOSH, WI 54902 | (920) 522-2334 JEFF@APEX-REM.COM     |
|               | 1033 HAZEL ST, OSHKOSH, WI | DECEMBER 5, 2023                        | SCALE: 1/2" = 1'0" (PRINTED 11 X 17) |
|               | WALL CABINETS              |                                         | KITCHEN REMODELING                   |
| WALL CABINETS | ł                          | 4                                       | 6                                    |