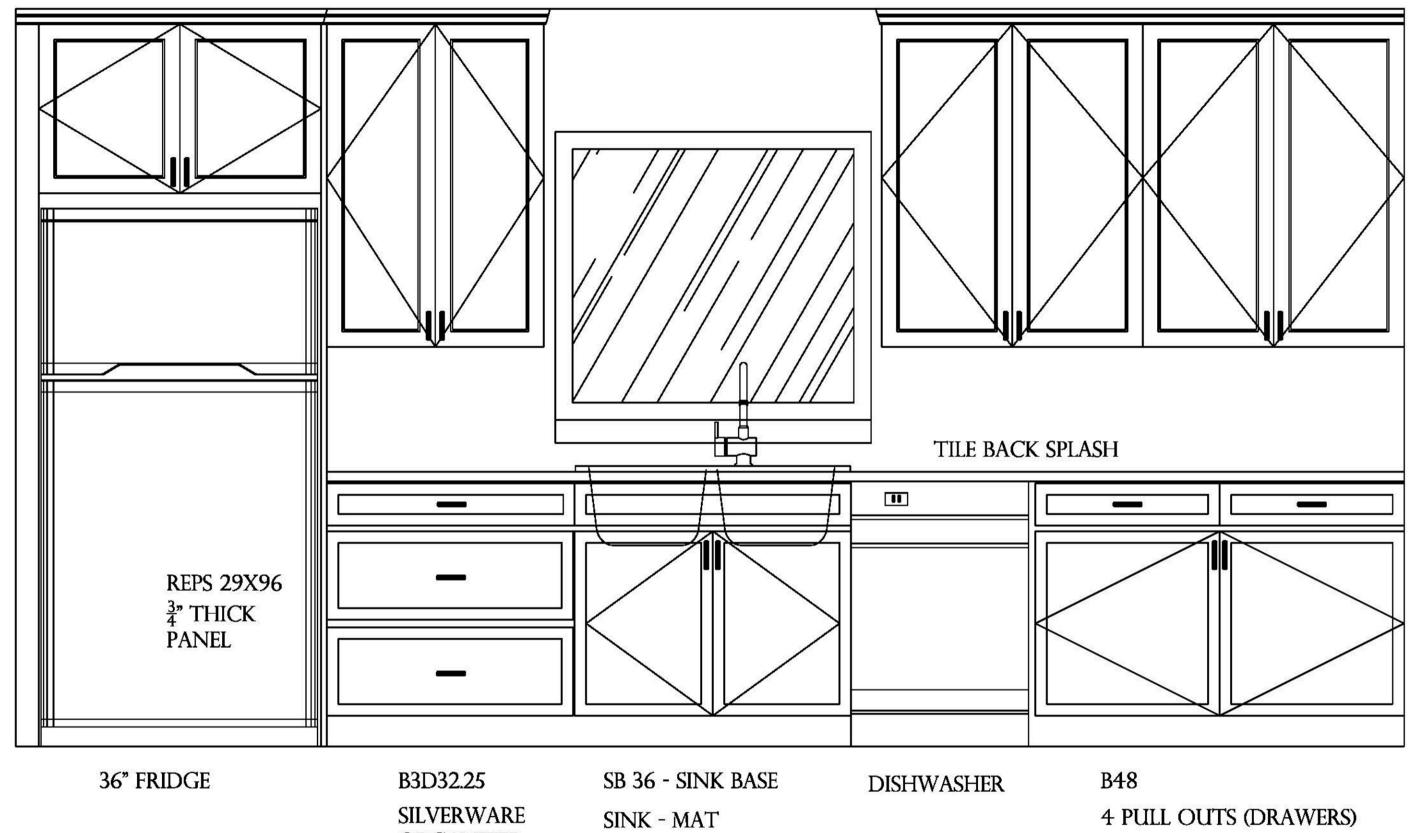

### W38.5 24B 29 DP

LER LEAT W3442B

ORGANIZER

W3442B

|                            |  |                                                 | APEX                                                     |  |
|----------------------------|--|-------------------------------------------------|----------------------------------------------------------|--|
| APEX HOME REMODELING       |  | TOLLE IN THEONING CONTROL AND THE AND THE STORE | = 10° (PRINTED 11 X 17) (920) 522-2334 JEFF@APEX-REM.COM |  |
| 1033 HAZEL ST, OSHKOSH, WI |  | -                                               | SCALE: 3/4" = 1'0" (PRINTED 11 X 17)                     |  |
| SOUTH ELEVATION            |  |                                                 | KITCHEN REMODELING                                       |  |
| A1                         |  |                                                 |                                                          |  |