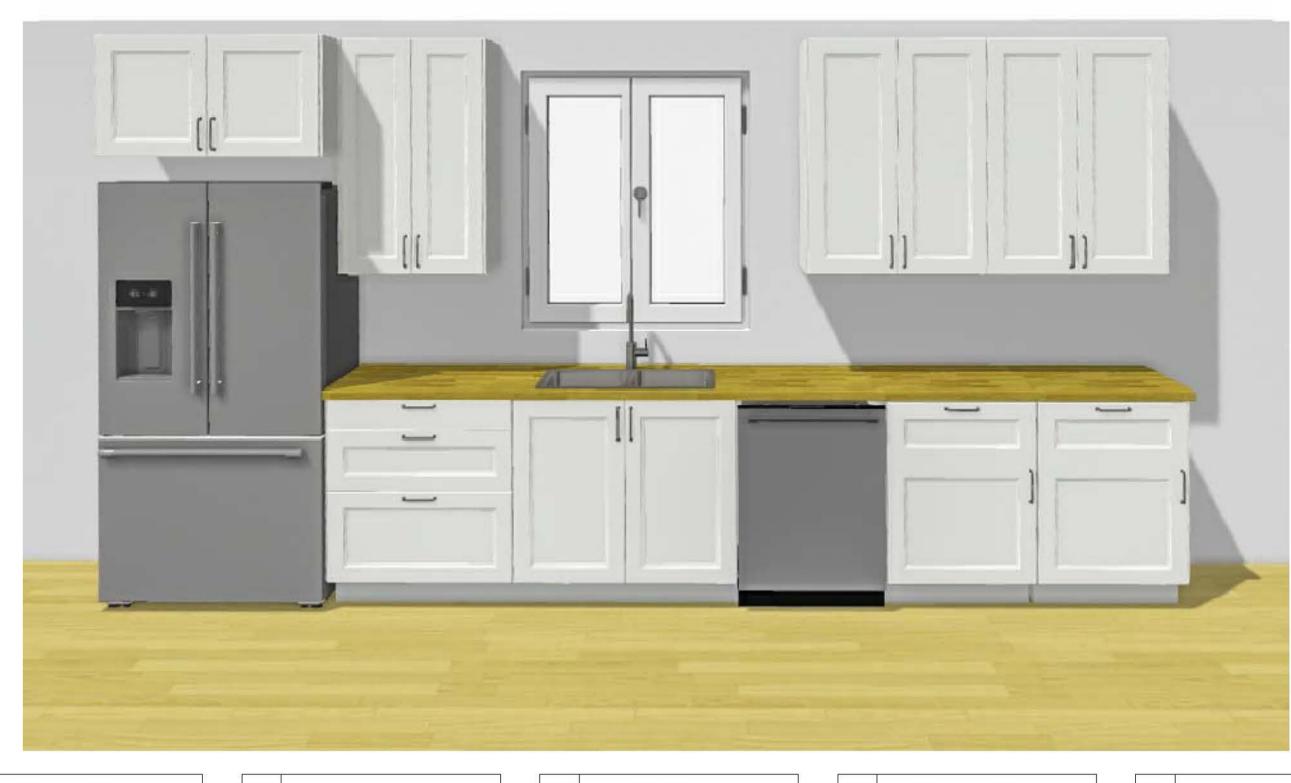

### W38.5 24B 29 DP

LER LEAT W3442B

ORGANIZER

W3442B

|                            |  |                                                 | APEX                                                     |  |
|----------------------------|--|-------------------------------------------------|----------------------------------------------------------|--|
| APEX HOME REMODELING       |  | TOLLE IN THEONING CONTROL AND THE AND THE STORE | = 10° (PRINTED 11 X 17) (920) 522-2334 JEFF@APEX-REM.COM |  |
| 1033 HAZEL ST, OSHKOSH, WI |  | -                                               | SCALE: 3/4" = 1'0" (PRINTED 11 X 17)                     |  |
| SOUTH ELEVATION            |  |                                                 | KITCHEN REMODELING                                       |  |
| A1                         |  |                                                 |                                                          |  |