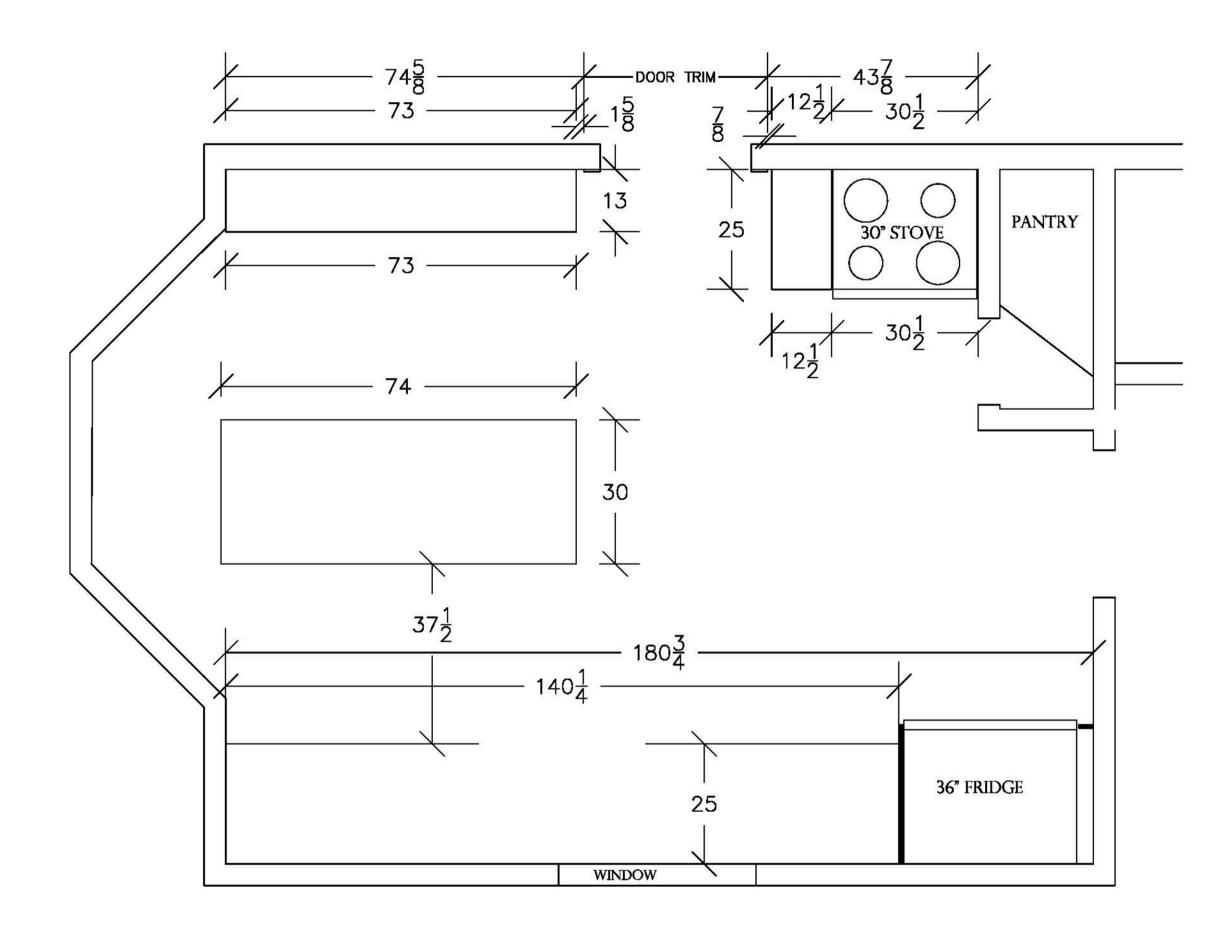

## TABLE OF CONTENTS

| F1 | FLOORING |
|----|----------|
| F2 | FLOORING |
| P1 | PLUMBING |

| 1033 HAZEL ST, OSHKOSH, WI          | APEX HOME REMODELING                                   |
|-------------------------------------|--------------------------------------------------------|
| DECEMBED E 2002                     |                                                        |
| ŝ                                   | TOTA WY TOTTLY VALINGE CONTROLIN WILD'TA LICE          |
| SCALE 1/2" = 1'0" (PRINTED 11 X 17) | 10° (PRINTED 11 X 17) (920) 522-2334 JEFF@APEX-REM.COM |