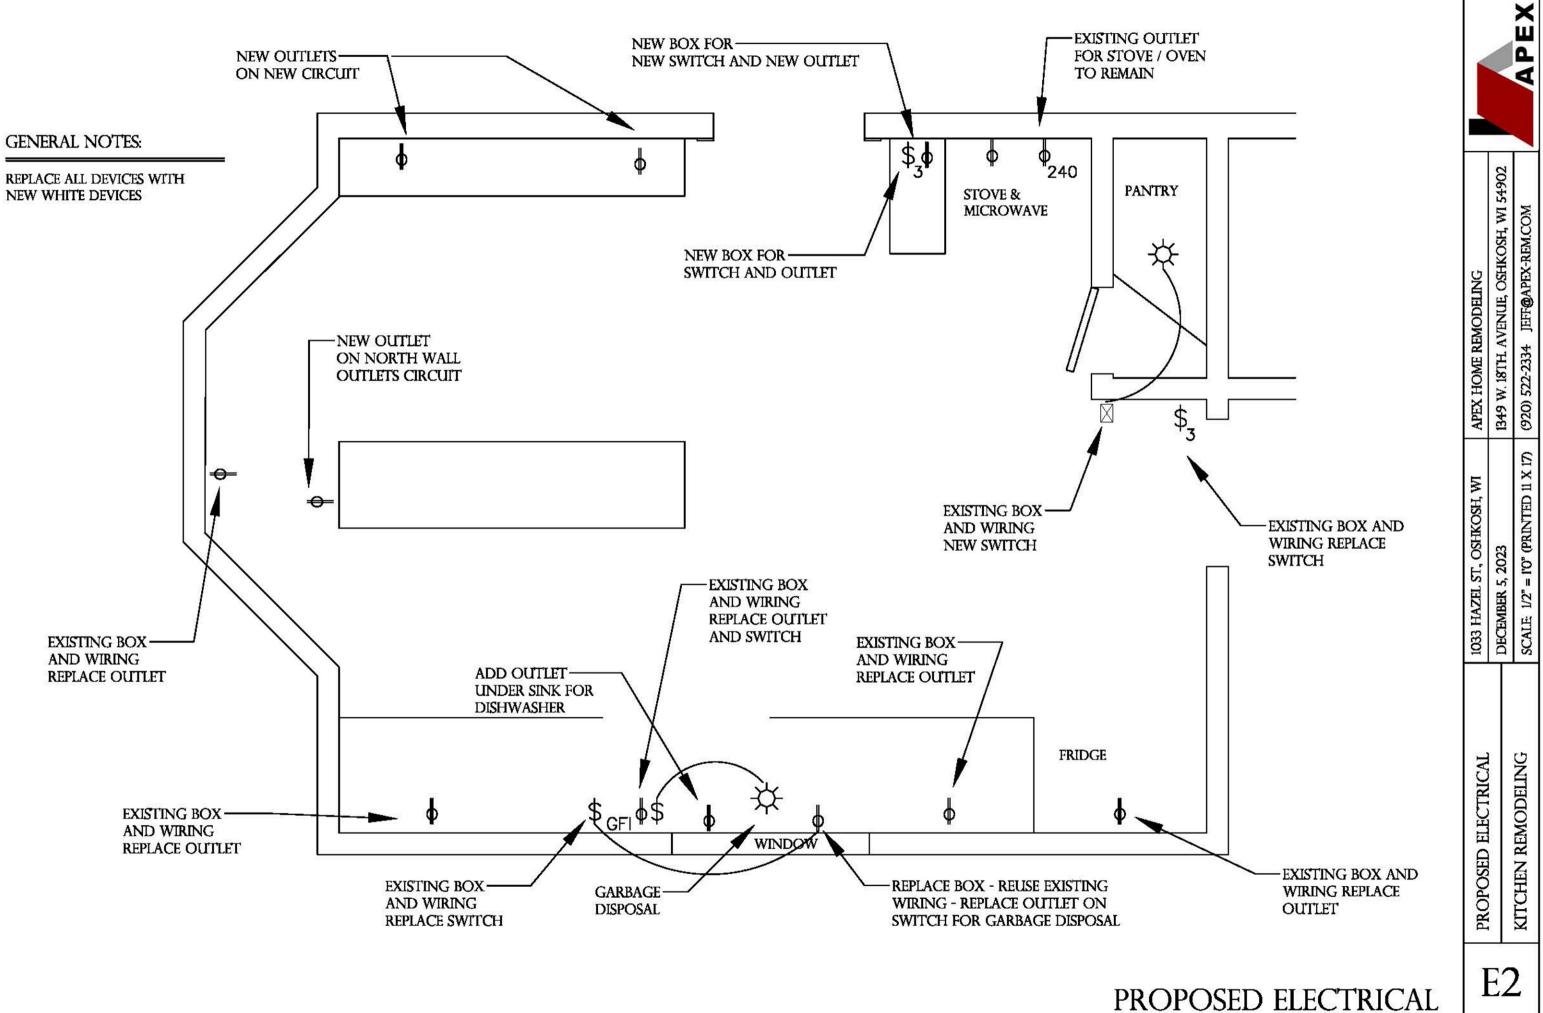

|                            |                                  |                                              | APEX                                                      |  |
|----------------------------|----------------------------------|----------------------------------------------|-----------------------------------------------------------|--|
| APEX HOME REMODELING       | CODE IN 1970 INTENTION OF A PAGE | THE TWO THE TANENAL CONTROL AND THE TANK THE | = 1'0° (PRINTED 11 X 17) (920) 522-2334 JEFF@APEX-REM.COM |  |
| 1033 HAZEL ST, OSHKOSH, WI | DECEMBER 5, 2023                 |                                              | SCALE: 1/2" = 1'0" (PRINTED 11 X 17)                      |  |
| EXISTING ELECTRICAL        |                                  |                                              | KITCHEN REMODELING                                        |  |
| 14<br>1-                   | <sup>™</sup> <sup>™</sup>        |                                              |                                                           |  |

## EXISTING ELECTRICAL