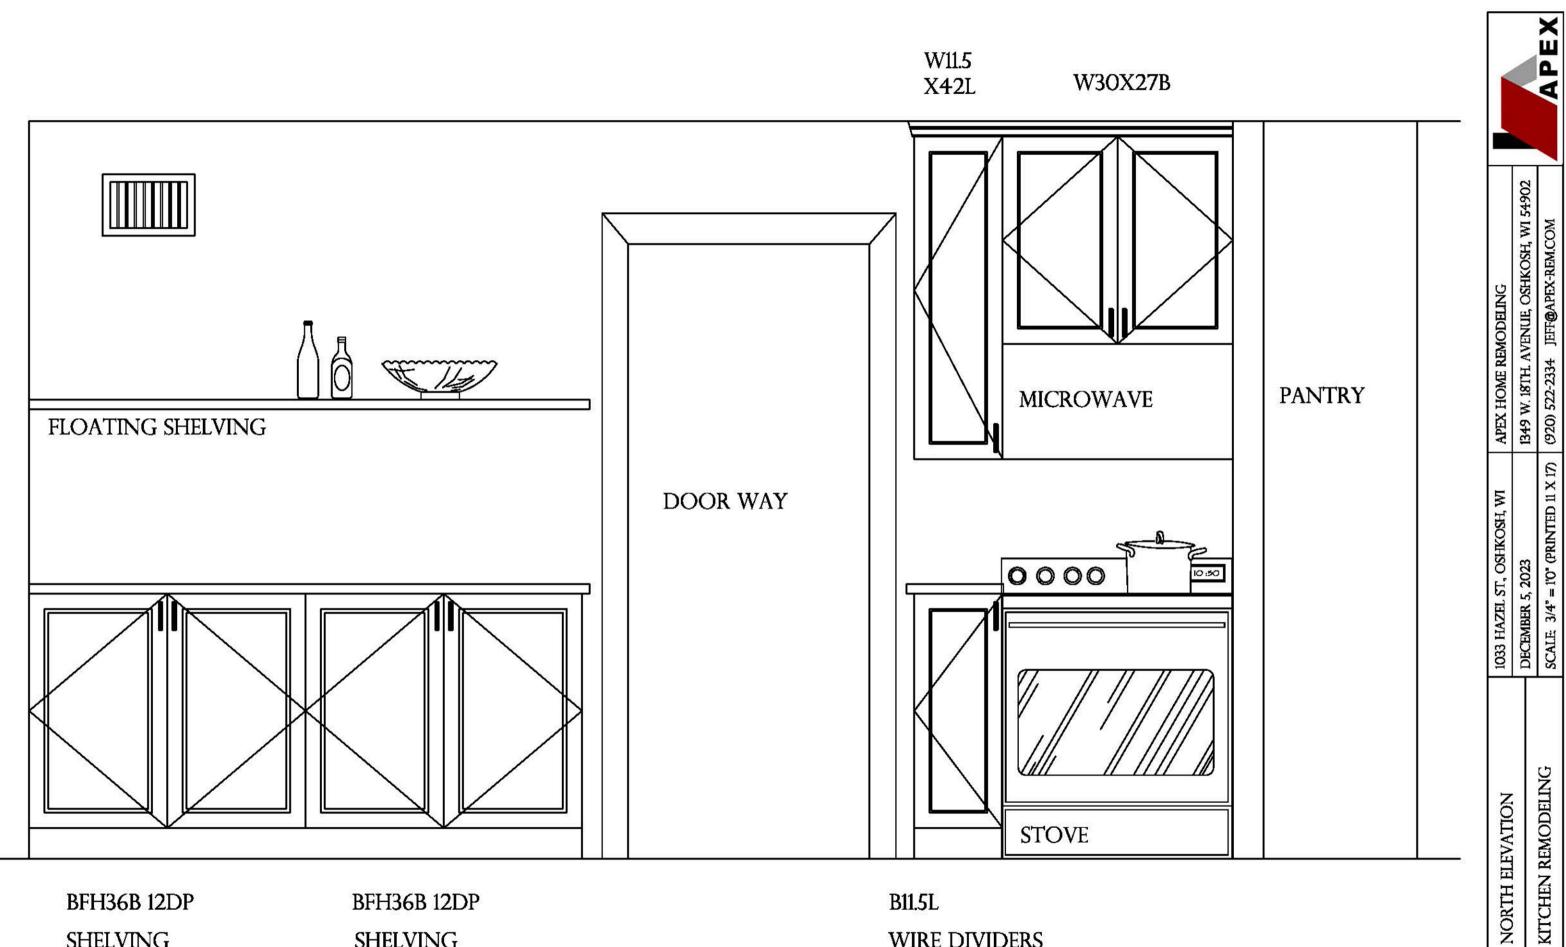

BFH36B 12DP SHELVING

BFH36B 12DP SHELVING

B11.5L

WIRE DIVIDERS

NORTH ELEVATION

A2

| BFH12 18DP                       | B3D36 18DP | SIDE PANEL |
|----------------------------------|------------|------------|
| PULL OUT<br>VERTICAL<br>DIVIDERS | 3 DRAWERS  |            |