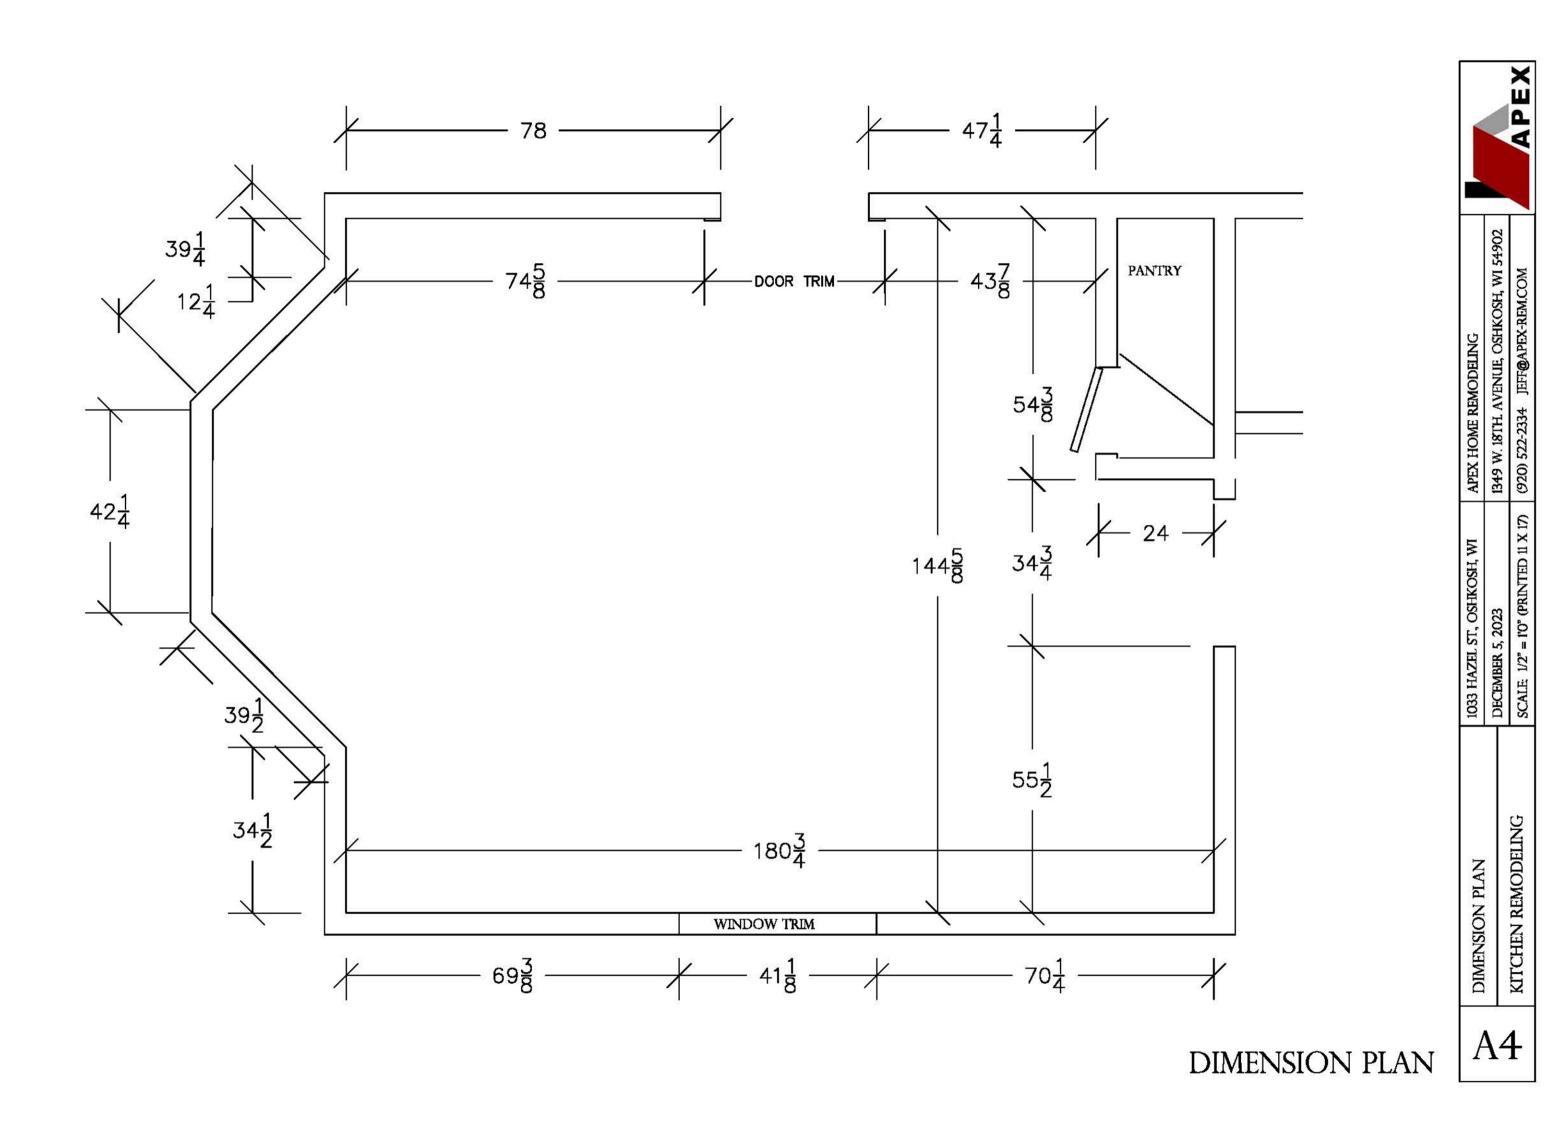

- A1SOUTH ELEVATIONA2NORTH ELEVATION
- A3 ISLAND ELEVATIONS

I.

- A4 DIMENSION PLAN
- A5 BASE CABINETS
- A6 WALL CABINETS
- A7COUNTER TOPSA8GENERAL DEMOLITIONA9GENERAL CONSTRUCTION
- E1EXISTING ELECTRICALE2PROPOSED ELECTRICALE3LIGHTING AND SWITCHES