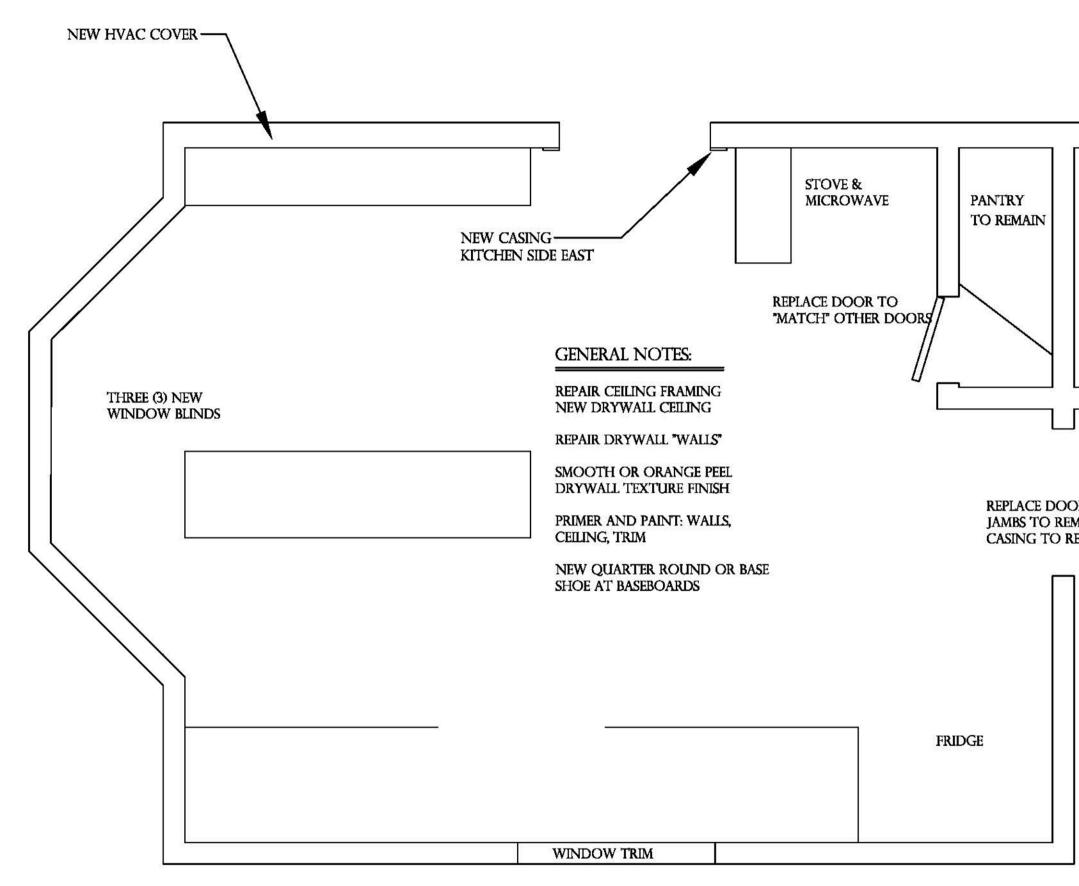

|                      |                            |                                         | APEX                             |  |
|----------------------|----------------------------|-----------------------------------------|----------------------------------|--|
|                      | APEX HOME REMODELING       | 1349 W. 18TH. AVENUE, OSHKOSH, WI 54902 | (920) 522-2334 JEFF@APEX-REM.COM |  |
| OR<br>MAIN<br>REMAIN | 1033 HAZEL ST, OSHKOSH, WI | DECEMBER 5, 2023                        |                                  |  |
|                      | GENERAL CONSTRUCTION       |                                         | KITCHEN REMODELING               |  |
| AL CONSTRUCTION      | I                          | 4                                       | 9                                |  |