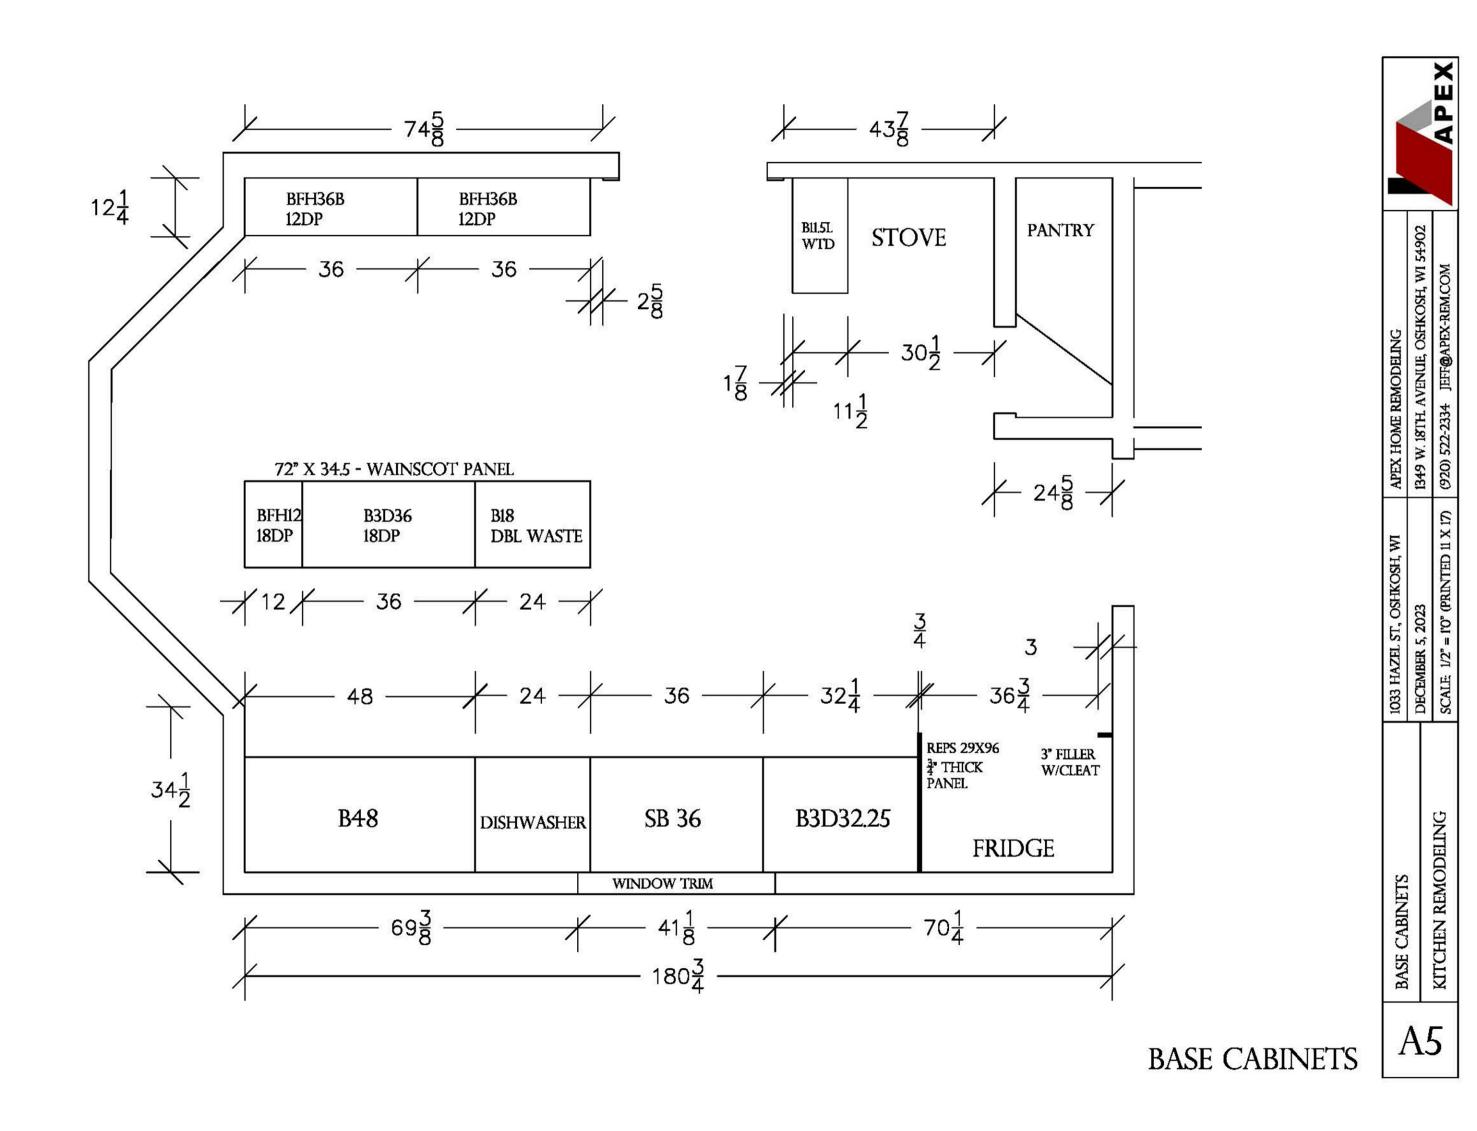

- A1SOUTH ELEVATIONA2NORTH ELEVATION
- A3 ISLAND ELEVATIONS

I.

- A4 DIMENSION PLAN
- A5 BASE CABINETS
- A6 WALL CABINETS
- A7COUNTER TOPSA8GENERAL DEMOLITIONA9GENERAL CONSTRUCTION
- E1EXISTING ELECTRICALE2PROPOSED ELECTRICALE3LIGHTING AND SWITCHES