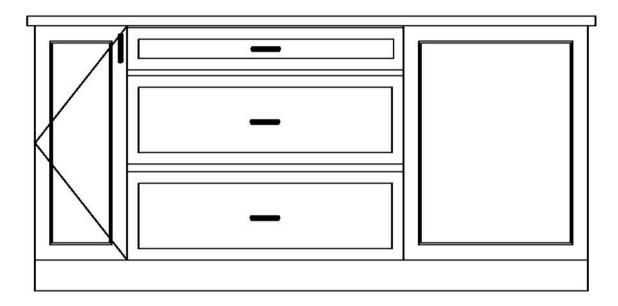

BFH36B 12DP SHELVING

BFH36B 12DP SHELVING

B11.5L

WIRE DIVIDERS

NORTH ELEVATION

A2

| BFH12 18DP                       | B3D36 18DP | SIDE PANEL |
|----------------------------------|------------|------------|
| PULL OUT<br>VERTICAL<br>DIVIDERS | 3 DRAWERS  |            |