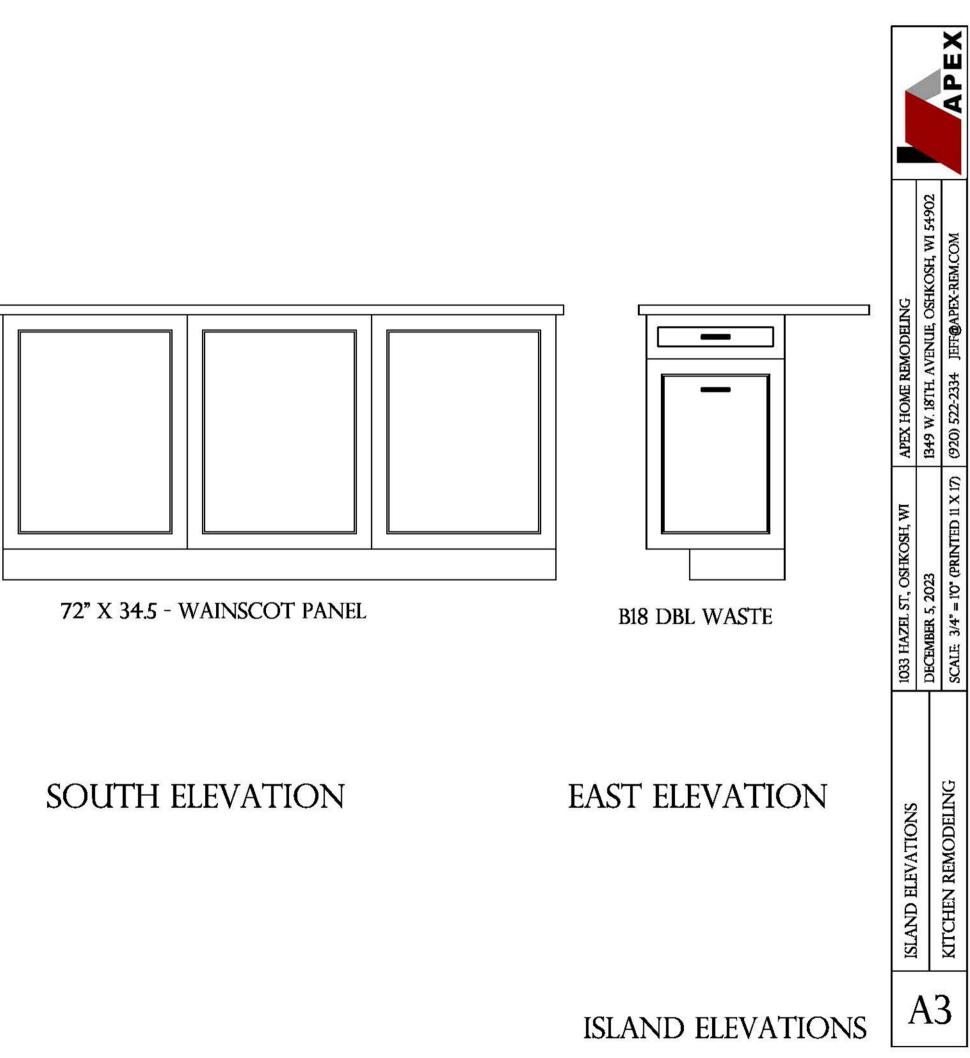

### W38.5 24B 29 DP

LER LEAT W3442B

ORGANIZER

W3442B

|                            |  |                                                 | APEX                                                     |  |
|----------------------------|--|-------------------------------------------------|----------------------------------------------------------|--|
| APEX HOME REMODELING       |  | TOLLE IN THEONING CONTROL AND THE AND THE STORE | = 10° (PRINTED 11 X 17) (920) 522-2334 JEFF@APEX-REM.COM |  |
| 1033 HAZEL ST, OSHKOSH, WI |  | -                                               | SCALE: 3/4" = 1'0" (PRINTED 11 X 17)                     |  |
| SOUTH ELEVATION            |  |                                                 | KITCHEN REMODELING                                       |  |
| A1                         |  |                                                 |                                                          |  |

BFH36B 12DP SHELVING

BFH36B 12DP SHELVING

B11.5L

WIRE DIVIDERS

NORTH ELEVATION

A2

| BFH12 18DP                       | B3D36 18DP | SIDE PANEL |
|----------------------------------|------------|------------|
| PULL OUT<br>VERTICAL<br>DIVIDERS | 3 DRAWERS  |            |