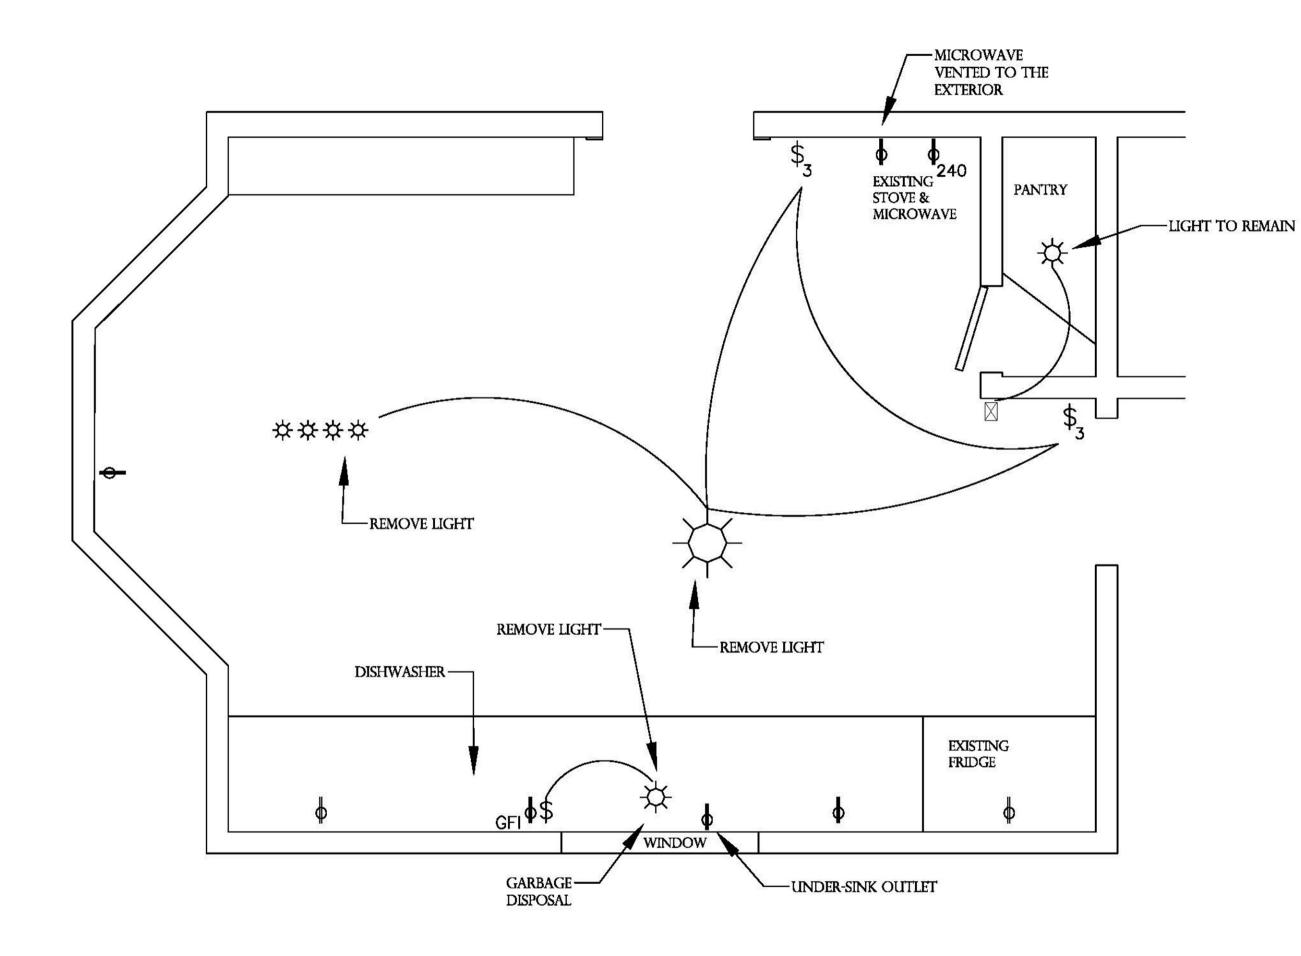

|                            |                                  |                                              | APEX                                                      |  |
|----------------------------|----------------------------------|----------------------------------------------|-----------------------------------------------------------|--|
| APEX HOME REMODELING       | CODE IN 1970 INTENTION OF A PAGE | THE TWO THE TANENAL CONTROL AND THE TANK THE | = 1'0° (PRINTED 11 X 17) (920) 522-2334 JEFF@APEX-REM.COM |  |
| 1033 HAZEL ST, OSHKOSH, WI | DECEMBER 5, 2023                 |                                              | SCALE: 1/2" = 1'0" (PRINTED 11 X 17)                      |  |
| EXISTING ELECTRICAL        |                                  |                                              | KITCHEN REMODELING                                        |  |
| 14<br>1-                   | <sup>™</sup> <sup>™</sup>        |                                              |                                                           |  |

## EXISTING ELECTRICAL